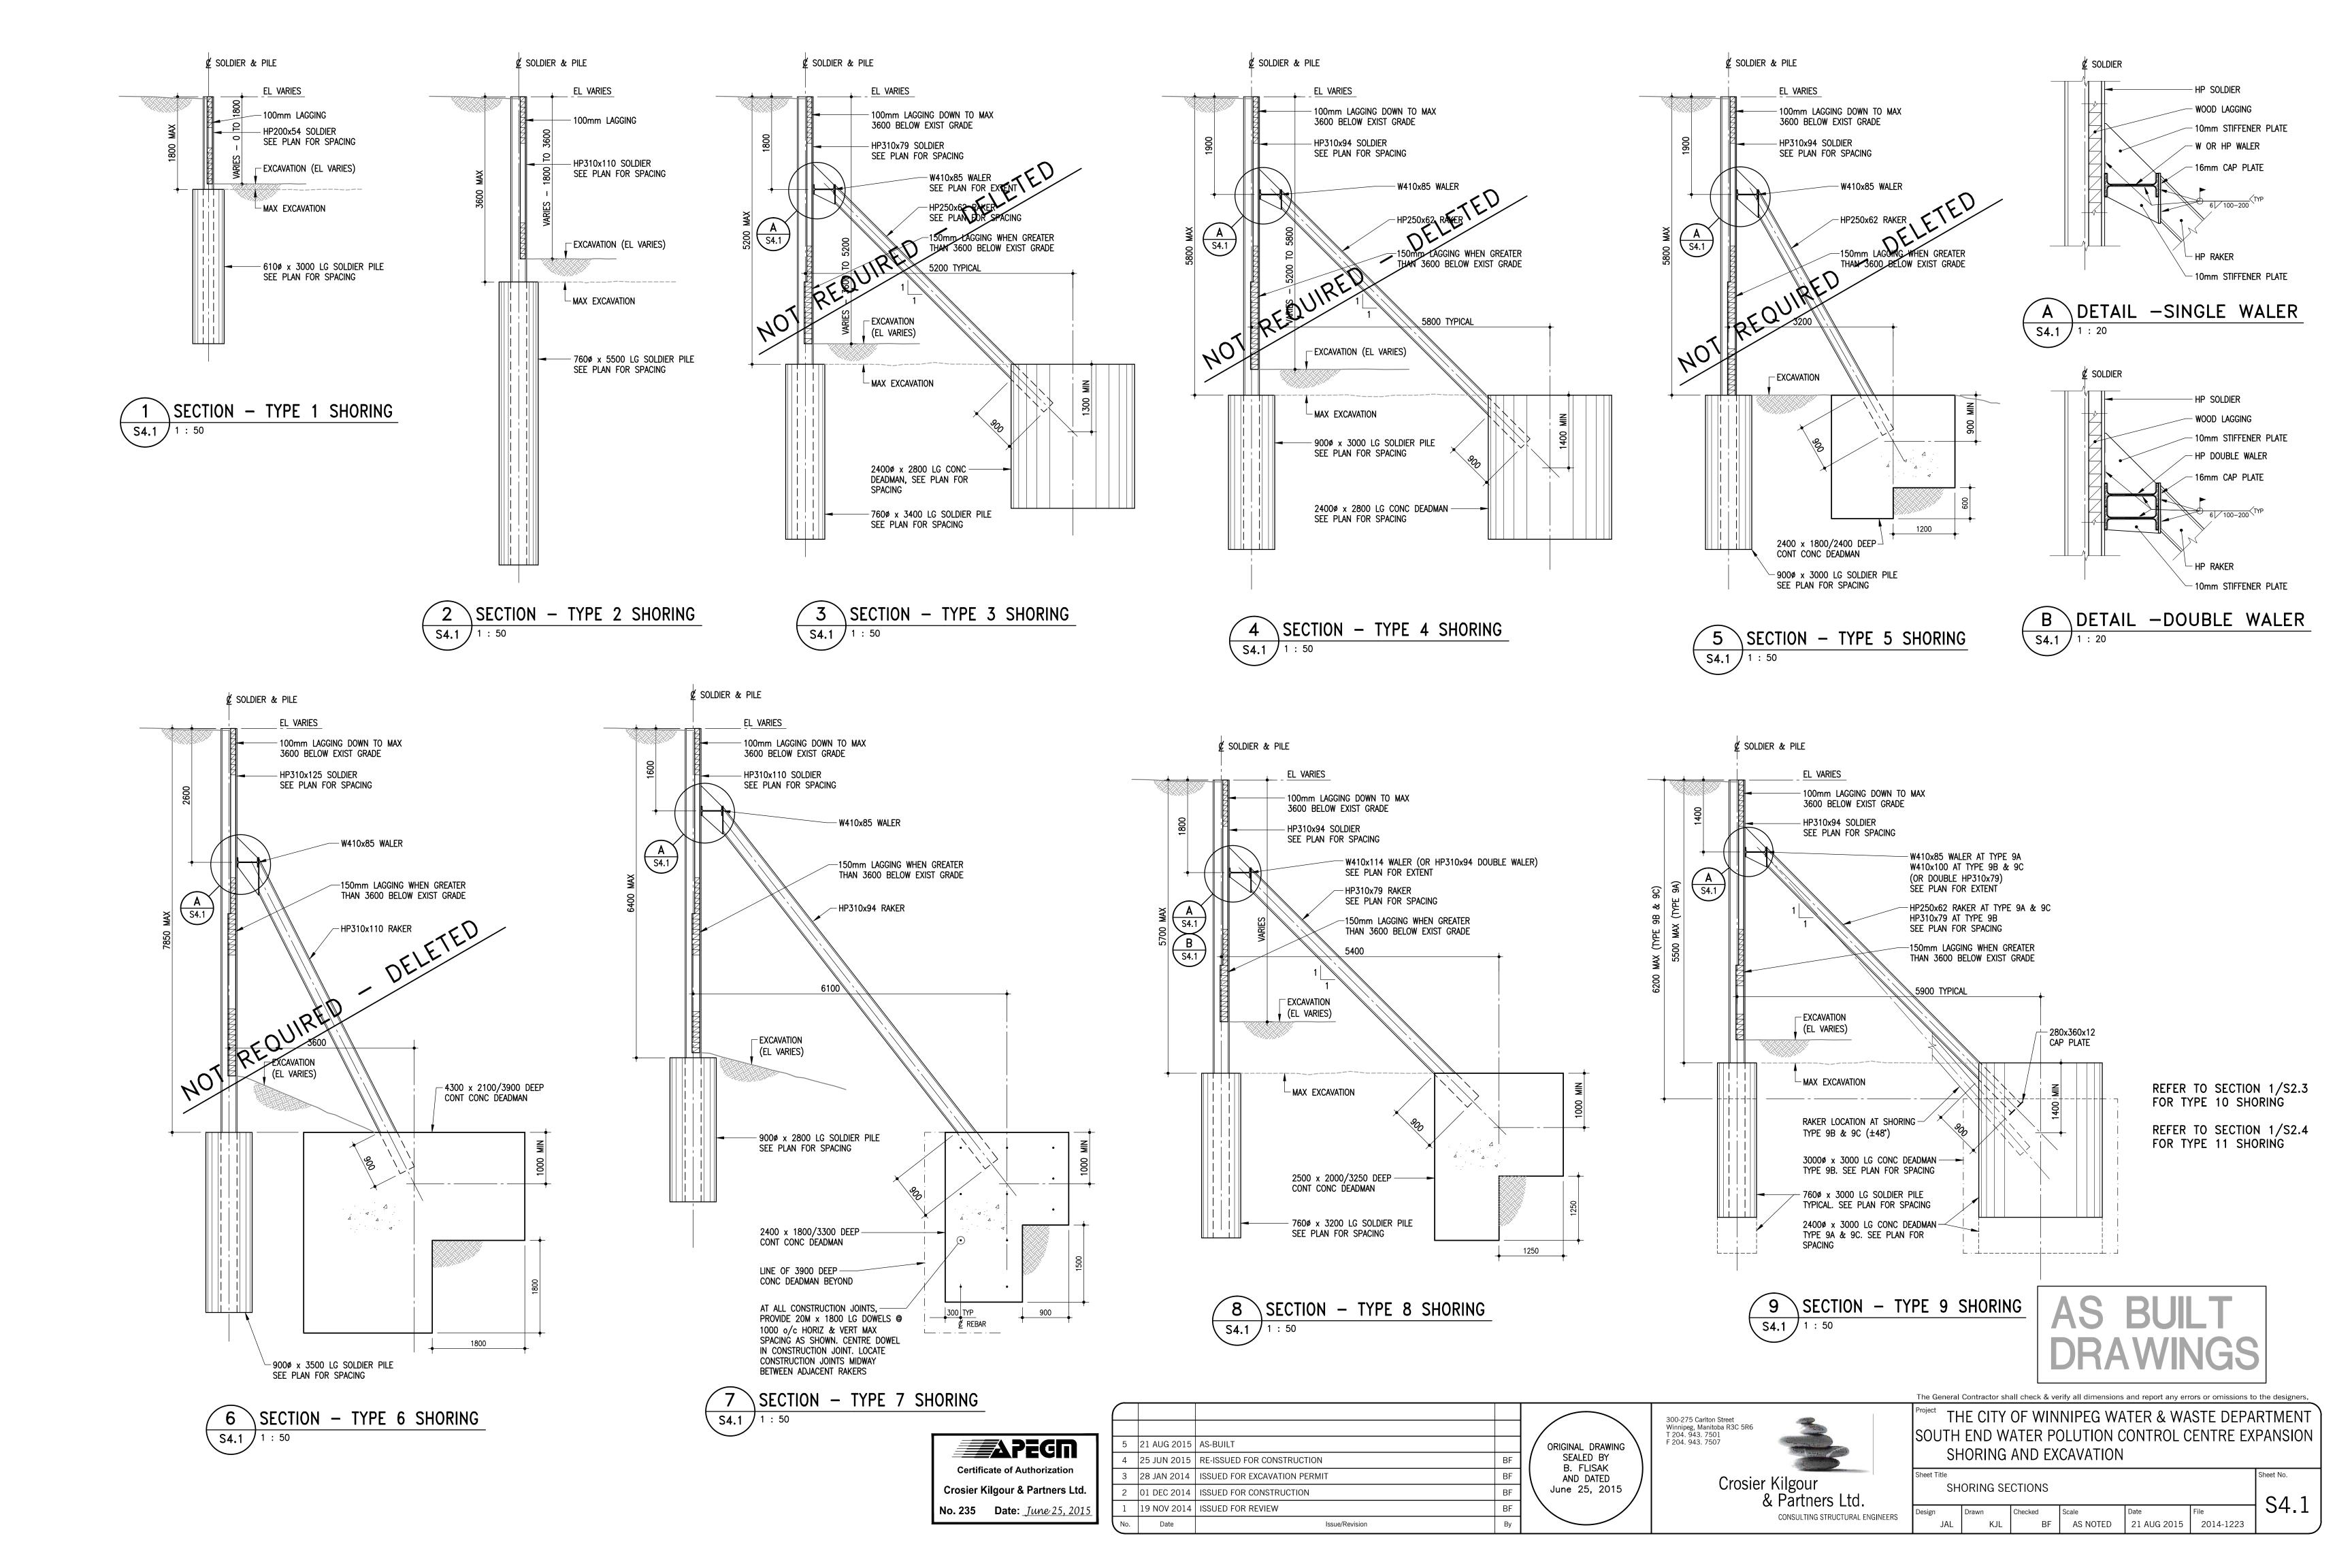

**No. 235** Date: <u>June 25, 2015</u>

|     |             |                              |    | _        |
|-----|-------------|------------------------------|----|----------|
|     |             |                              |    | _        |
|     |             |                              |    |          |
| 5   | 21 AUG 2015 | AS-BUILT                     | BF | ORIGIN   |
| 4   | 25 JUN 2015 | RE-ISSUED FOR CONSTRUCTION   | BF | SE<br>B. |
| 3   | 28 JAN 2014 | ISSUED FOR EXCAVATION PERMIT | BF | ] \ AN   |
| 2   | 16 DEC 2014 | ISSUED FOR CONSTRUCTION      | BF | June     |
| 1   | 19 NOV 2014 | ISSUED FOR REVIEW            | BF |          |
| No. | Date        | Issue/Revision               | Ву |          |