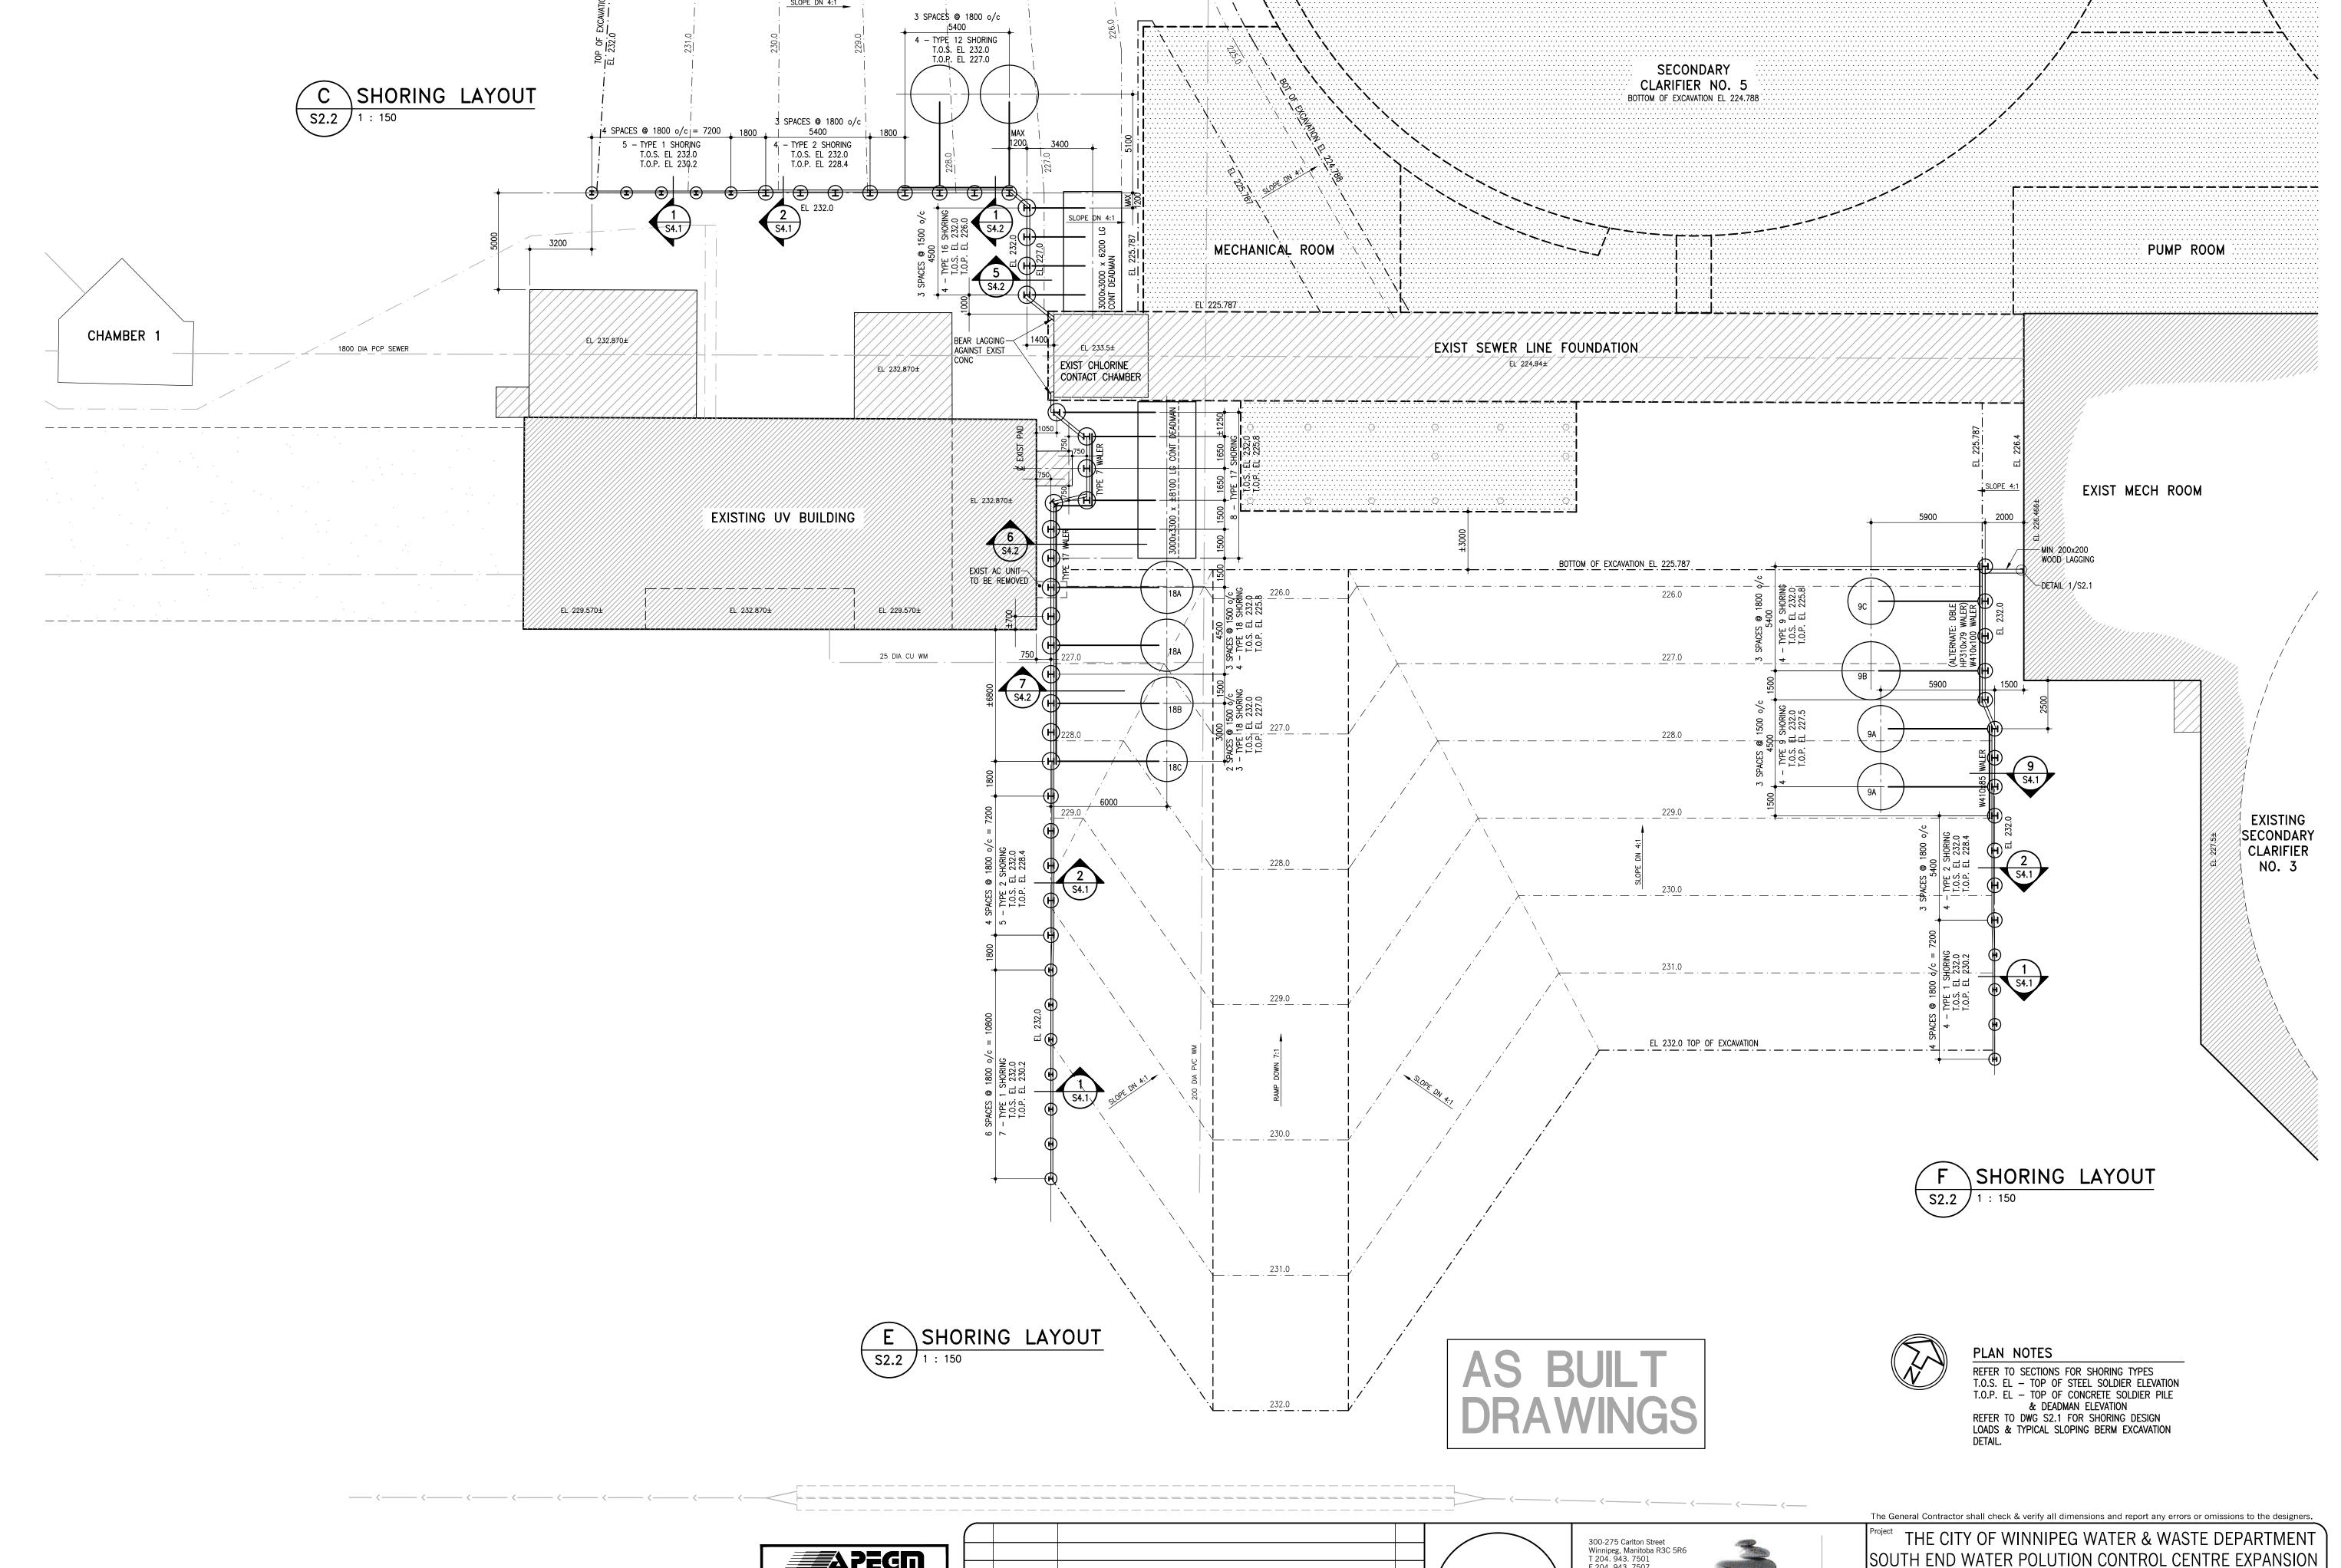

CONSULTING STRUCTURAL ENGINEERS

THE CITY OF WINNIPEG WATER & WASTE DEPARTMENT SOUTH END WATER POLUTION CONTROL CENTRE EXPANSION

AS NOTED 21 AUG 2015 2014-1223

300-275 Carlton Street Winnipeg, Manitoba R3C 5R6 T 204. 943. 7501 F 204. 943. 7507 **APEGM** SOUTH END WATER POLUTION CONTROL CENTRE EXPANSION ORIGINAL DRAWING SEALED BY SHORING AND EXCAVATION **Certificate of Authorization** B. FLISAK 3 21 AUG 2015 AS-BUILT Crosier Kilgour & Partners Ltd. Crosier Kilgour & Partners Ltd. AND DATED UV EXPANSION & SECONDARY CLARIFIER NO. 5 SHORING LAYOUTS June 25, 2015 25 JUN 2015 | RE-ISSUED FOR CONSTRUCTION No. 235 Date: <u>June 25, 2015</u> 28 JAN 2014 | ISSUED FOR EXCAVATION PERMIT CONSULTING STRUCTURAL ENGINEERS AS NOTED 21 AUG 2015 2014-1223