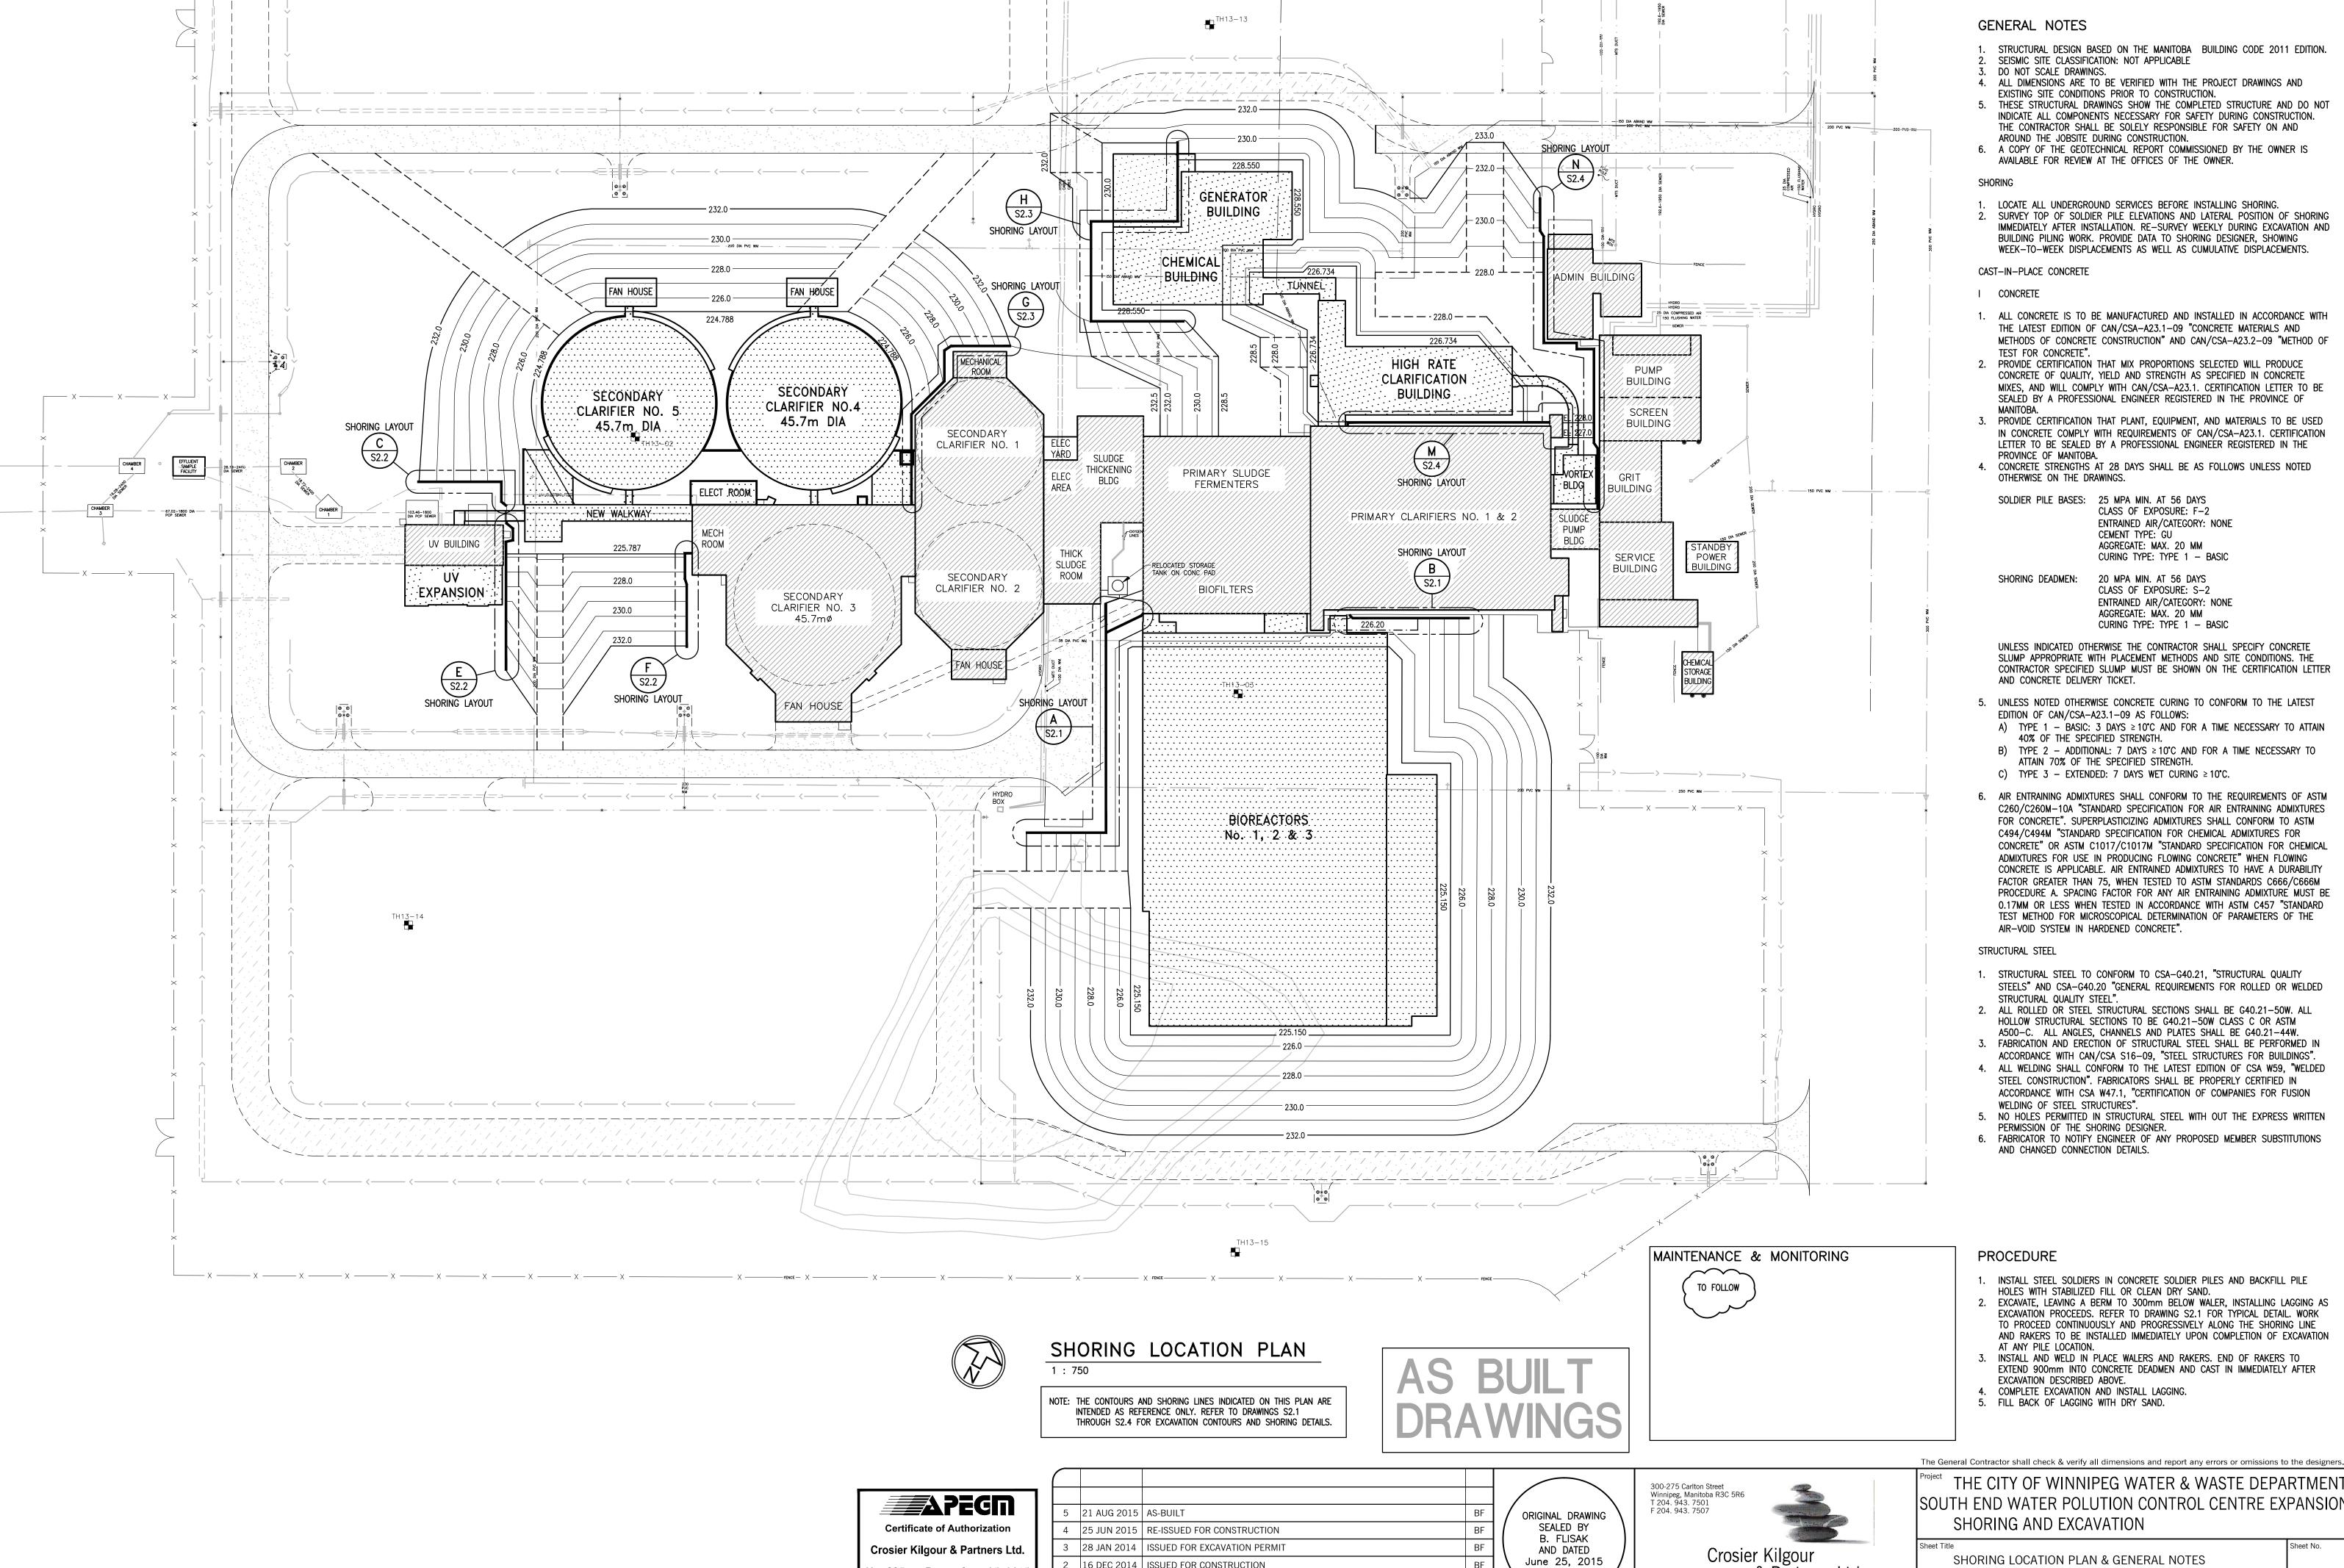

SURVEY TOP OF SOLDIER PILE ELEVATIONS AND LATERAL POSITION OF SHORING IMMEDIATELY AFTER INSTALLATION. RE-SURVEY WEEKLY DURING EXCAVATION AND

1. ALL CONCRETE IS TO BE MANUFACTURED AND INSTALLED IN ACCORDANCE WITH METHODS OF CONCRETE CONSTRUCTION" AND CAN/CSA-A23.2-09 "METHOD OF

CONTRACTOR SPECIFIED SLUMP MUST BE SHOWN ON THE CERTIFICATION LETTER

AIR ENTRAINING ADMIXTURES SHALL CONFORM TO THE REQUIREMENTS OF ASTM C260/C260M-10A "STANDARD SPECIFICATION FOR AIR ENTRAINING ADMIXTURES CONCRETE" OR ASTM C1017/C1017M "STANDARD SPECIFICATION FOR CHEMICAL CONCRETE IS APPLICABLE. AIR ENTRAINED ADMIXTURES TO HAVE A DURABILITY FACTOR GREATER THAN 75, WHEN TESTED TO ASTM STANDARDS C666/C666M PROCEDURE A. SPACING FACTOR FOR ANY AIR ENTRAINING ADMIXTURE MUST BE 0.17MM OR LESS WHEN TESTED IN ACCORDANCE WITH ASTM C457 "STANDARD