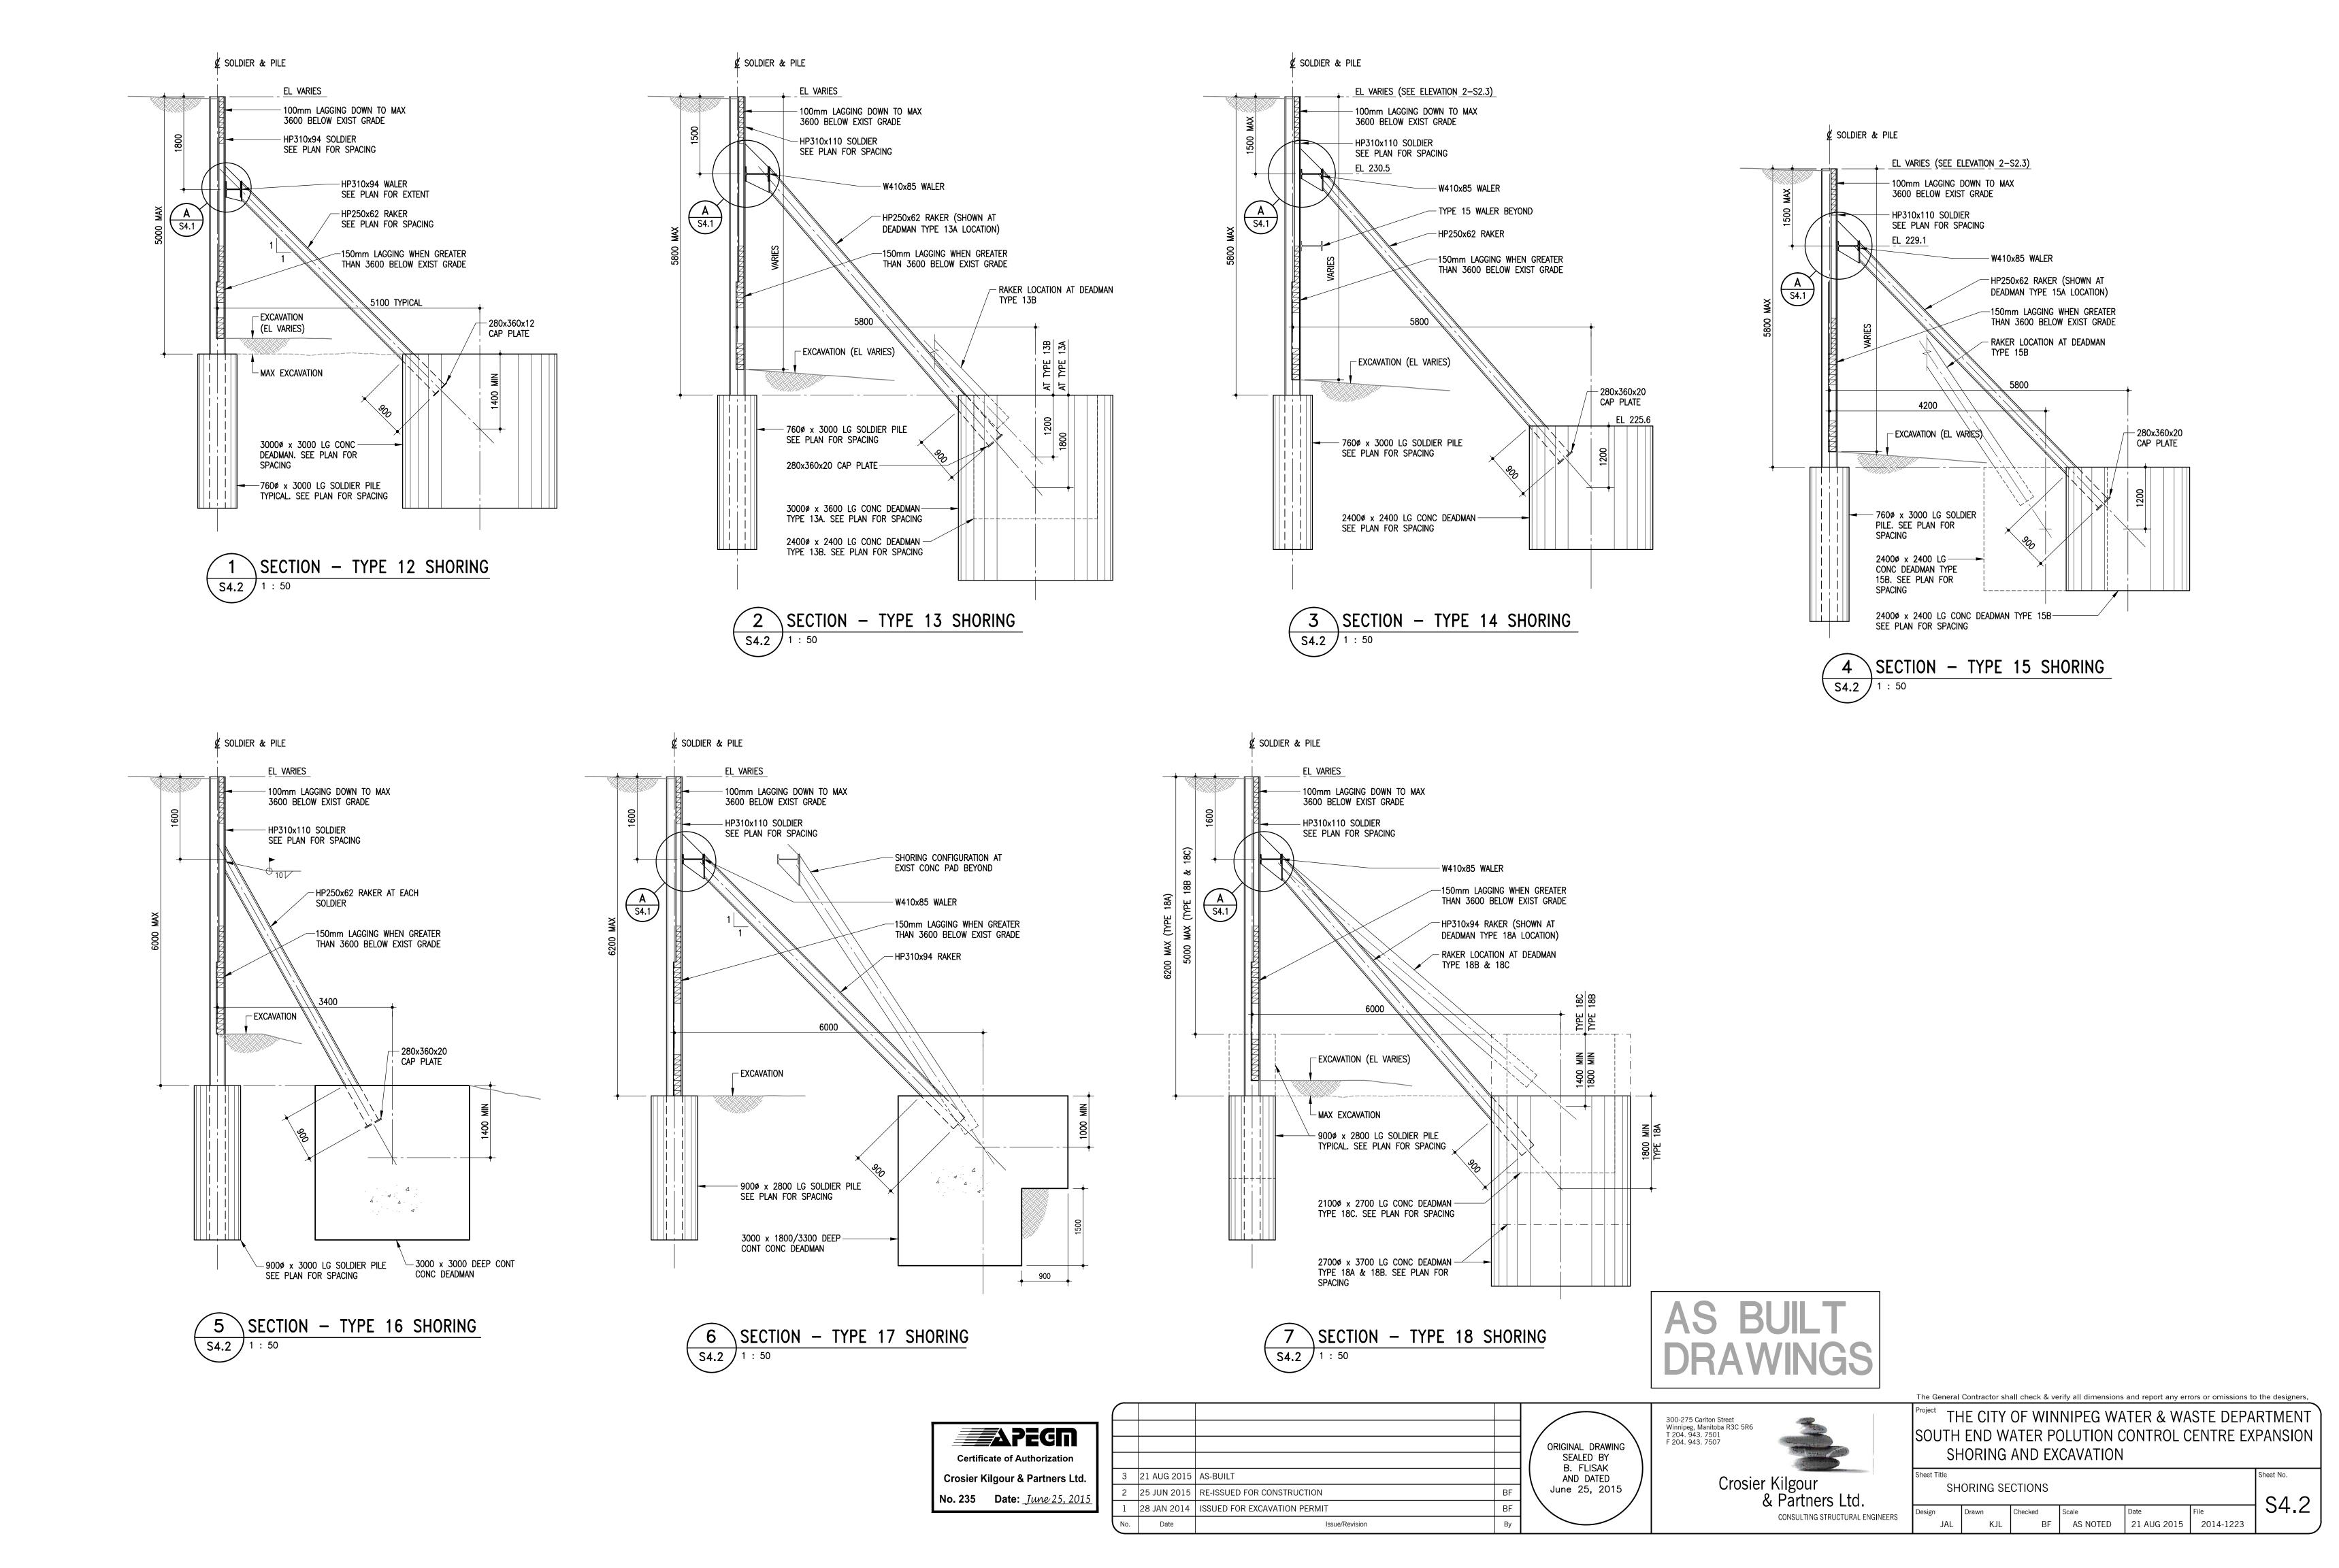

**No. 235** Date: <u>June 25, 2015</u>

|     |             |                              |    | _        |
|-----|-------------|------------------------------|----|----------|
|     |             |                              |    | _        |
|     |             |                              |    |          |
| 5   | 21 AUG 2015 | AS-BUILT                     | BF | ORIGIN   |
| 4   | 25 JUN 2015 | RE-ISSUED FOR CONSTRUCTION   | BF | SE<br>B. |
| 3   | 28 JAN 2014 | ISSUED FOR EXCAVATION PERMIT | BF | ] \ AN   |
| 2   | 16 DEC 2014 | ISSUED FOR CONSTRUCTION      | BF | June     |
| 1   | 19 NOV 2014 | ISSUED FOR REVIEW            | BF |          |
| No. | Date        | Issue/Revision               | Ву |          |